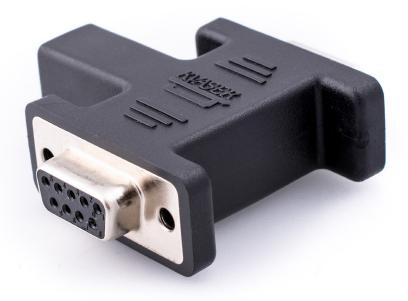

## **Kvaser DB9-Power Inlet**

EAN: 73-30130-00973-8

Kvaser DB9-Power Inlet is a power injector developed for the Kvaser products which can be supplied via a CAN bus D-SUB9 connector, such as Kvaser's Blackbird, Memorator, Ethercan and AirBridge series. With the Kvaser DB9-Power Inlet your Kvaser product can be supplied without interferring with the connected CAN-bus.

## **Major Features**

- Acts as a power injector with one powered D-SUB9 socket and one non-powered D-SUB9 plug connector.
- Connects to power supply using a standard 2.0 mm DC power connector.
- A complementary 12 V, 1 A power supply is included.