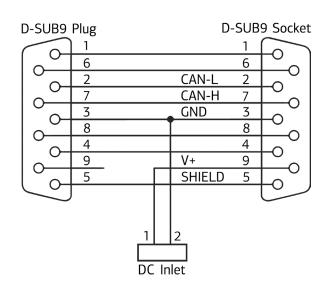

## **Kvaser DB9-Power Inlet**

EAN: 73-30130-00973-8

Kvaser DB9-Power Inlet is a power injector developed for the Kvaser products which can be supplied via a CAN bus D-SUB9 connector, such as Kvaser's Blackbird, Memorator, Ethercan and AirBridge series. With the Kvaser DB9-Power Inlet your Kvaser product can be supplied without interferring with the connected CAN-bus.

## **Major Features**

- Acts as a power injector with one powered D-SUB9 socket and one non-powered D-SUB9 plug connector.
- Connects to power supply using a standard 2.0 mm DC power connector.
- A complementary 12 V, 1 A power supply is included.

## **Technical data**

| CAN Connectors           | 1 socket,1 plug D-SUB9                |
|--------------------------|---------------------------------------|
| CAN FD                   | Yes                                   |
| Certifications           | CE, RoHS                              |
| Dimensions               | 50 x 50 x 16 mm                       |
| Operating<br>temperature | -40 °C to +85 °C                      |
| Weight                   | 28 g (device)<br>168 g (supply plugs) |