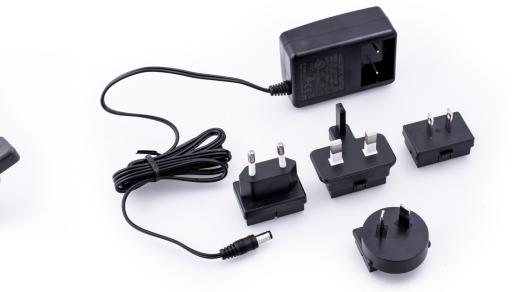

## **Major Features**

- Acts as a power injector with one powered D-SUB9 socket and one non-powered D-SUB9 plug connector.
- Connects to power supply using a standard 2.0 mm DC power connector.
- A complementary 12 V, 1 A power supply is included.