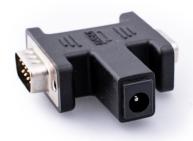

## **Major Features**

- Acts as a power injector with one powered D-SUB9 socket and one non-powered D-SUB9 plug connector.
- Connects to power supply using a standard 2.0 mm DC power connector.
- A complementary 12 V, 1 A power supply is included.